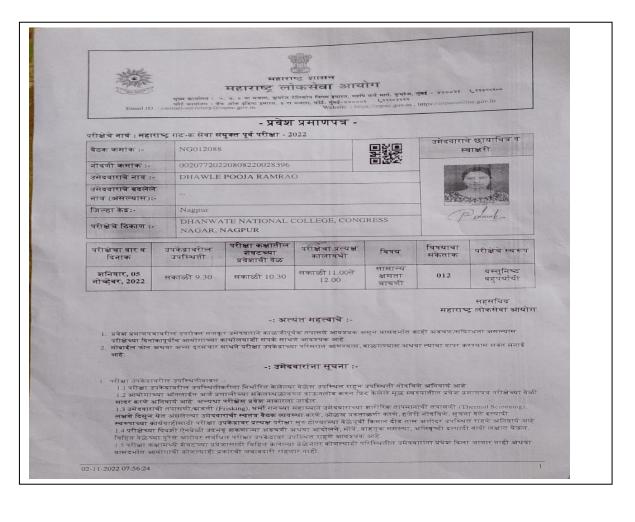

#### UPLOAD SUPPORTING DOCUMENT

| Sr.<br>No. | Name of Student          | international le<br>JAM/CLAT/NET/<br>CAT,GRE/ TOFI | international level examinations (eg:<br>JAM/CLAT/NET/ SLET/ GATE/ GMAT/ |  |
|------------|--------------------------|----------------------------------------------------|--------------------------------------------------------------------------|--|
|            |                          | 2020-2021                                          |                                                                          |  |
| 01         | Himanshu Naresh Tembhare | CAT                                                |                                                                          |  |
| 02         | Abhishek Anilrao Mankar  | CA The Institute                                   | The Institute of Chartered<br>Accountants of India                       |  |
| 03         | Pooja Ramrao Dhawle      | MPSC                                               | Maharstra Lokseva Aayog                                                  |  |
|            |                          | 2017-2018                                          |                                                                          |  |