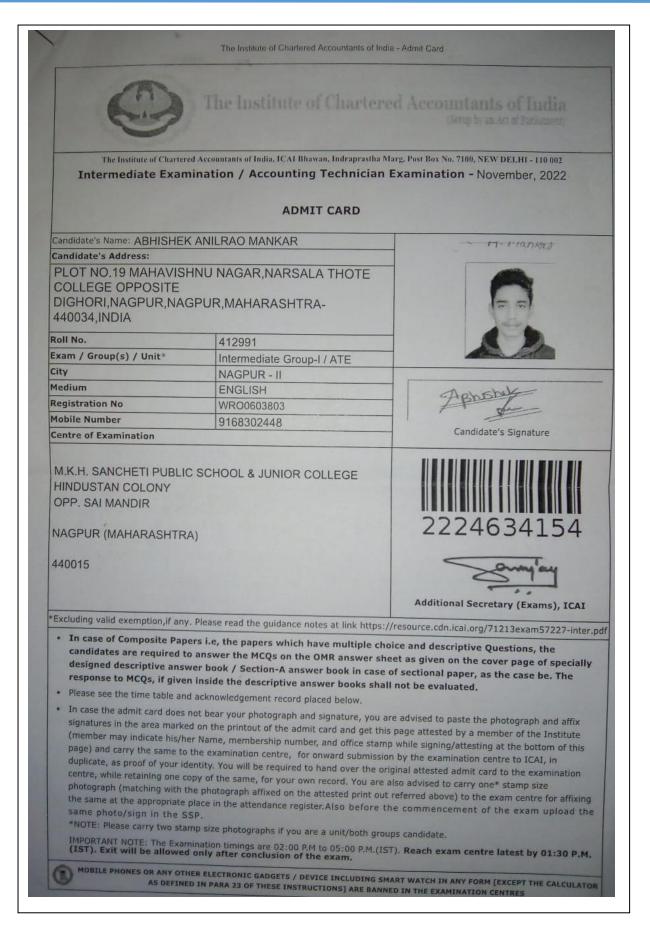

#### UPLOAD SUPPORTING DOCUMENT

| Sr.<br>No. | Name of Student          | international le<br>JAM/CLAT/NET/<br>CAT,GRE/ TOFI | international level examinations (eg:<br>JAM/CLAT/NET/ SLET/ GATE/ GMAT/ |  |
|------------|--------------------------|----------------------------------------------------|--------------------------------------------------------------------------|--|
|            |                          | 2020-2021                                          |                                                                          |  |
| 01         | Himanshu Naresh Tembhare | CAT                                                |                                                                          |  |
| 02         | Abhishek Anilrao Mankar  | CA The Institute                                   | The Institute of Chartered<br>Accountants of India                       |  |
| 03         | Pooja Ramrao Dhawle      | MPSC                                               | Maharstra Lokseva Aayog                                                  |  |
|            |                          | 2017-2018                                          |                                                                          |  |